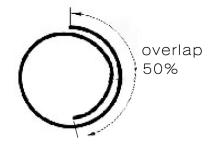

## **Dimensions**

| Size | As supplied    | Packing   | Overlap |
|------|----------------|-----------|---------|
| (mm) | Max.bundle dia | m         |         |
| 3    | 4              | 100m/roll |         |
| 5    | 6              | 100m/roll | 50%     |
| 8    | 9              | 100m/roll |         |
| 10   | 11             | 100m/roll |         |
| 13   | 14             | 100m/roll |         |
| 16   | 17             | 100m/roll |         |
| 19   | 20             | 50m/roll  |         |
| 25   | 26             | 50m/roll  |         |
| 29   | 30             | 50m/roll  |         |
| 32   | 33             | 50m/roll  |         |
| 38   | 40             | 25m/roll  |         |