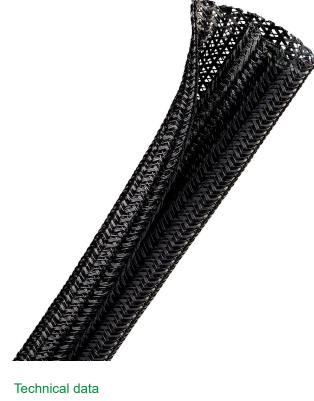

## DM-SWS MECHANICAL & THERMAL PROTECTION

Self closing braided wrap sleeve

## **Applications**

Most commonly used over wire harnesses, cable assemblies, tubing and hose to provide a tough, durable protection and reduce noisy in the automotive, railway, machinery industry etc.

## **Features**

weaved by Polyester monofilament and polyester multifilament, this special structure offers excellent reducing for noise .Side-entry design makes it easy to install, remove and reuse for wire harnesses or cables ,especially where it is installed in hard to reach areas such as door panels or dashboards. This kind of wrap achieves the same protection function as other common expandable braided products.